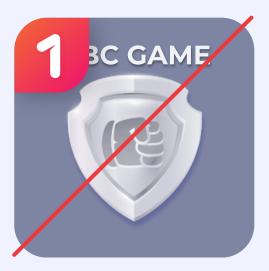

# **Precaution for Badge Application**

Graphic guideline

The badge placement should consider the graphic elements within the app icon, such as the product logo and other key visual elements. The badge should not be placed in a position where a significant portion of the product logo is covered.

# **DO NOT**

The BI badge should be positioned in a way that it does not cover the product logo