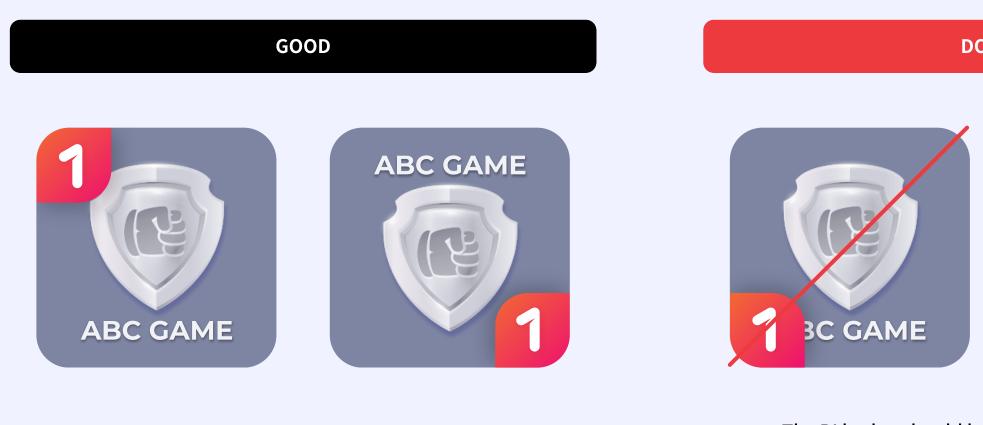

# **Precaution for Badge Application**

Event badge

If an event is underway, an event badge (coupon, point, event) will be displayed on the top left corner of the app icon. We recommend to not place the BI badge on the top left corner whenever possible, to ensure that the two badges do not overlap.

Please refrain from placing the BI badge in the top left corner as much as possible to avoid it being covered by the event badge.