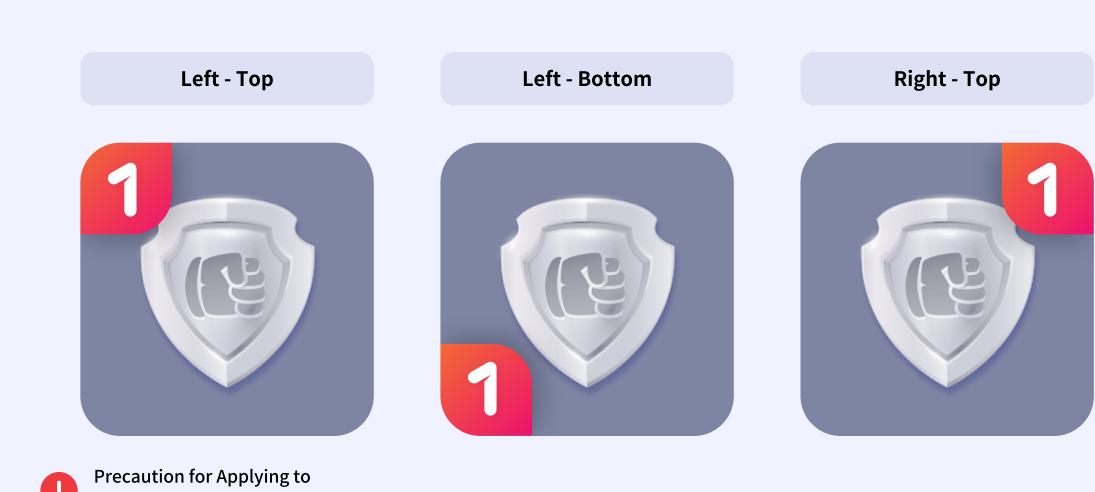

# **Badges Definition and Application Location**

Apps/games for ONE store display the ONE store BI badge on the app icons. Considering the graphic elements of the app icon, the badge can be placed in one of the following 4 positions.

# Left - Top Corner

We recommend to avoid applying badges on the top left corner, as there may be instances where event badges are displayed in that area (refer to 6P)

ONE STORE GUIDELINE