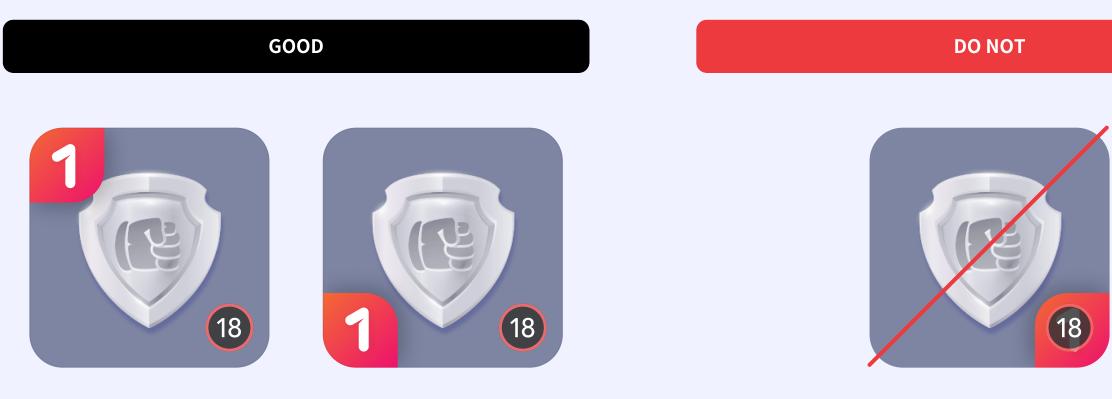

# **Precaution for Badge Application**

Products for +18 display the age rating badge on the bottom right corner of the app icon. The age rating badge is crucial information that guides the rating assigned to the product. Therefore, products for +18 cannot have this badge placed on the bottom right corner.

The age rating badge and the BI badge should not overlap together.

# Precaution for Applying to **Right - Bottom Corner**

It is prohibited on products for 18+, as the age rating badge is displayed (refer to 4P)