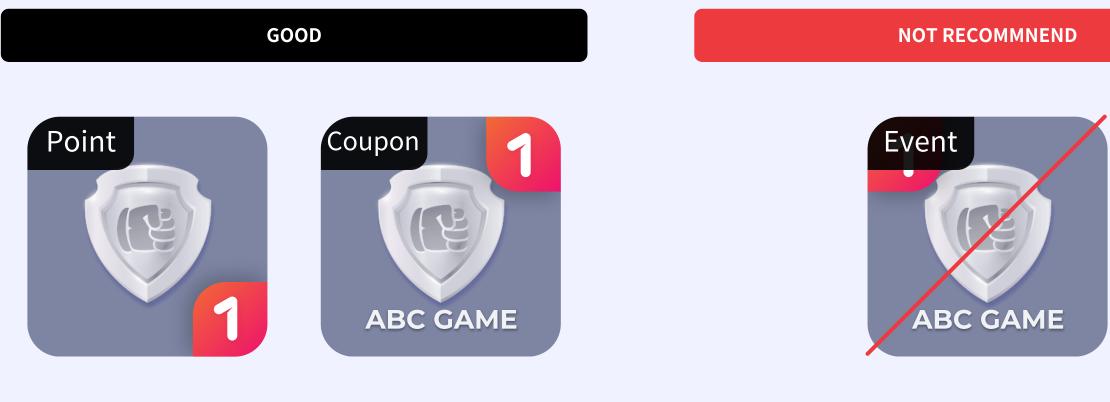

# **Precaution for Badge Application**

Event badge

If an event is underway, an event badge (coupon, point, event) will be displayed on the top left corner of the app icon. We recommend to not place the BI badge on the top left corner whenever possible, to ensure that the two badges do not overlap.

Please refrain from placing the BI badge in the top left corner as much as possible to avoid it being covered by the event badge.